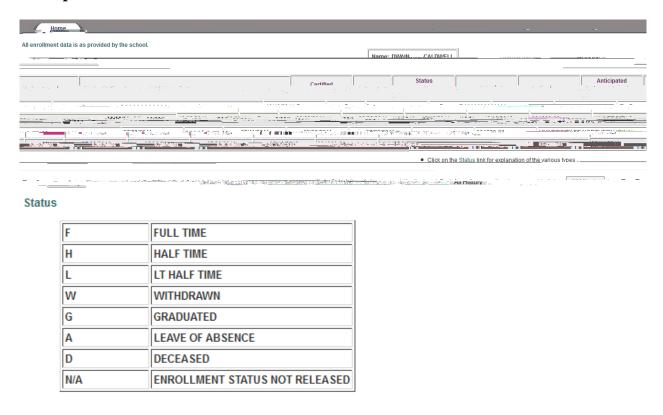

## **Example** - Enrollment Information on File

## Step Action

3. Click the desired option:

| Option/link            | Details                                                  |
|------------------------|----------------------------------------------------------|
| Obtain an              | Select Current enrollment or All enrollment below        |
| enrollment certificate | the link.                                                |
|                        | Click the <b>Obtain an enrollment certificate</b> link.  |
|                        | The Enrollment Verification Certificate opens as a       |
|                        | PDF in a separate window.                                |
|                        | You may save or print the PDF.                           |
| enrollment             | Select the <b>enrollment information on file</b> link.   |
| information on file    | Enrollment by term is displayed. Click the <b>Status</b> |
|                        | link to view status code descriptions.                   |
|                        | The past two years data displays. To view prior          |
|                        | information, click the <b>All History</b> button.        |
| student loan           | Select the student loan deferment notifications          |
| deferment              | link.                                                    |
| notifications          |                                                          |