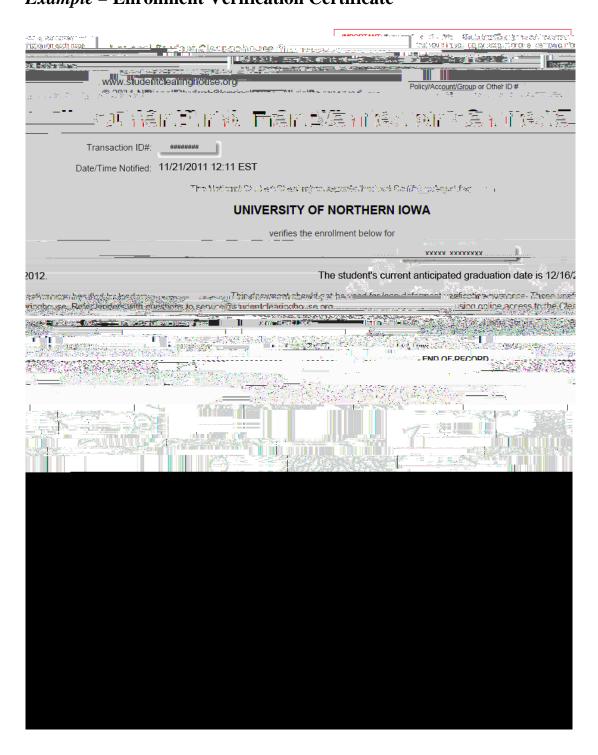

## Step Action

3. Click the desired option:

| Option/link            | Details                                                  |
|------------------------|----------------------------------------------------------|
| Obtain an              | Select Current enrollment or All enrollment below        |
| enrollment certificate | the link.                                                |
|                        | Click the <b>Obtain an enrollment certificate</b> link.  |
|                        | The Enrollment Verification Certificate opens as a       |
|                        | PDF in a separate window.                                |
|                        | You may save or print the PDF.                           |
| enrollment             | Select the <b>enrollment information on file</b> link.   |
| information on file    | Enrollment by term is displayed. Click the <b>Status</b> |
|                        | link to view status code descriptions.                   |
|                        | The past two years data displays. To view prior          |
|                        | information, click the <b>All History</b> button.        |
| student loan           | Select the student loan deferment notifications          |
| deferment              | link.                                                    |
| notifications          |                                                          |