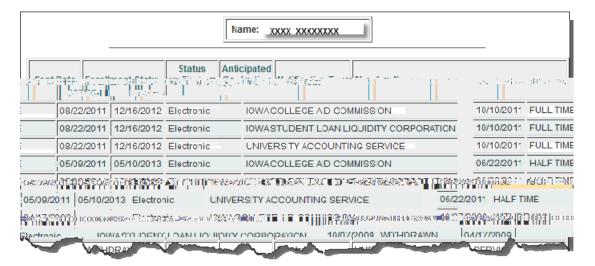

## **Example – Student Loan Deferment Notifications**

Page 4 Date Created: 11/15/2012