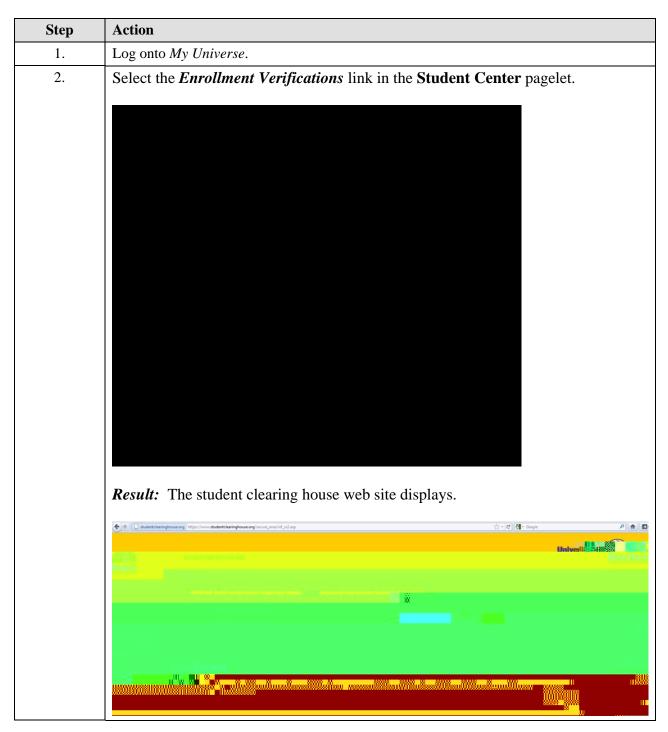

## Step Action

3. Click the desired option:

| Option/link            | Details                                                  |
|------------------------|----------------------------------------------------------|
| Obtain an              | Select Current enrollment or All enrollment below        |
| enrollment certificate | the link.                                                |
|                        | Click the <b>Obtain an enrollment certificate</b> link.  |
|                        | The Enrollment Verification Certificate opens as a       |
|                        | PDF in a separate window.                                |
|                        | You may save or print the PDF.                           |
| enrollment             | Select the <b>enrollment information on file</b> link.   |
| information on file    | Enrollment by term is displayed. Click the <b>Status</b> |
|                        | link to view status code descriptions.                   |
|                        | The past two years data displays. To view prior          |
|                        | information, click the <b>All History</b> button.        |
| student loan           | Select the student loan deferment notifications          |
| deferment              | link.                                                    |
| notifications          |                                                          |